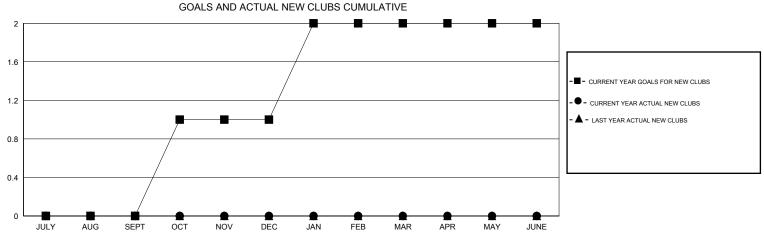

## MONTHLY MEMBERSHIP PROGRESS REPORT

District 20 S

Results as of: 1/31/2017







| DROPPED CLUBS: 0  DROPPED MEMBERS |         | 25 CLUBS OF 42 ADDED 1 OR MORE NEW MEMBERS | GENDER DISTR<br>MALE<br>FEMALE  | 1BUTION<br>934 (73.43%)<br>338 (26.57%) |    |
|-----------------------------------|---------|--------------------------------------------|---------------------------------|-----------------------------------------|----|
| DECEASED                          | 5       | CLICK HERE FOR CUMULATIVE  MEMBERSHIP DATA | TOTAL FAMILY UNIT MEMBERS       |                                         | 44 |
| CLUB CANCELLED OTHER              | 0<br>40 |                                            | FAMILY MEMBERS PAYING HALF DUES |                                         | 23 |
| TOTAL                             | 45      |                                            | 5020