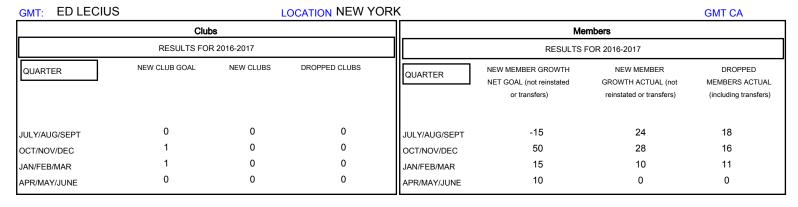

## MONTHLY MEMBERSHIP PROGRESS REPORT

District 20 S

Results as of: 1/31/2017







| DROPPED CLUBS: 0  DROPPED MEMBERS |         | 25 CLUBS OF 42 ADDED 1 OR MORE NEW MEMBERS | GENDER DISTR<br>MALE<br>FEMALE  | 1BUTION<br>934 (73.43%)<br>338 (26.57%) |    |
|-----------------------------------|---------|--------------------------------------------|---------------------------------|-----------------------------------------|----|
| DECEASED                          | 5       | CLICK HERE FOR CUMULATIVE  MEMBERSHIP DATA | TOTAL FAMILY UNIT MEMBERS       |                                         | 44 |
| CLUB CANCELLED OTHER              | 0<br>40 |                                            | FAMILY MEMBERS PAYING HALF DUES |                                         | 23 |
| TOTAL                             | 45      |                                            | 5020