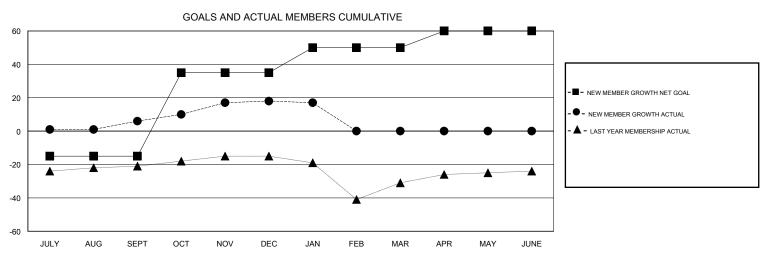

## MONTHLY MEMBERSHIP PROGRESS REPORT

District 20 S

Results as of: 1/31/2017







| DROPPED CLUBS: 0  DROPPED MEMBERS |         | 25 CLUBS OF 42 ADDED 1 OR MORE NEW MEMBERS | GENDER DISTR<br>MALE<br>FEMALE  | 1BUTION<br>934 (73.43%)<br>338 (26.57%) |    |
|-----------------------------------|---------|--------------------------------------------|---------------------------------|-----------------------------------------|----|
| DECEASED                          | 5       | CLICK HERE FOR CUMULATIVE  MEMBERSHIP DATA | TOTAL FAMILY UNIT MEMBERS       |                                         | 44 |
| CLUB CANCELLED OTHER              | 0<br>40 |                                            | FAMILY MEMBERS PAYING HALF DUES |                                         | 23 |
| TOTAL                             | 45      |                                            | 5020